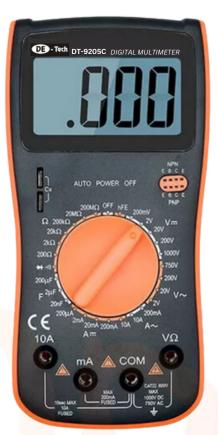

## **DT-9205C** DIGITAL MULTIMETER

## **Features:**

- New type holster, streamline design.
- Large LCD makes the reading clearly.
- Metallic screen board with stronger antimagnetic and anti-interferential function.
- Full function protection, anti-high voltage circuit design.
- Full function protection, anti-high voltage circuit design.

| Function   | Range             | Accuracy                |
|------------|-------------------|-------------------------|
| DC-Voltage | 200mV/6V/60V/600V | ±(0.5%+3)               |
|            | 1000V             | ±(0.5%+3)               |
| AC-Voltage | 2V/20V/200V       | ±(0.8%+5)               |
|            | 750V              | ±(0.5%+3)               |
| DC-Amp     | 200µA/6000µA/60mA | ±(0.5%+3)               |
|            | 600mA/10A         | ±(0.5% <mark>+3)</mark> |
| AC-Amp     | 200µA             | ±(0.5 <mark>%+3)</mark> |
|            | 10A               | ±(0. <mark>5%+3)</mark> |